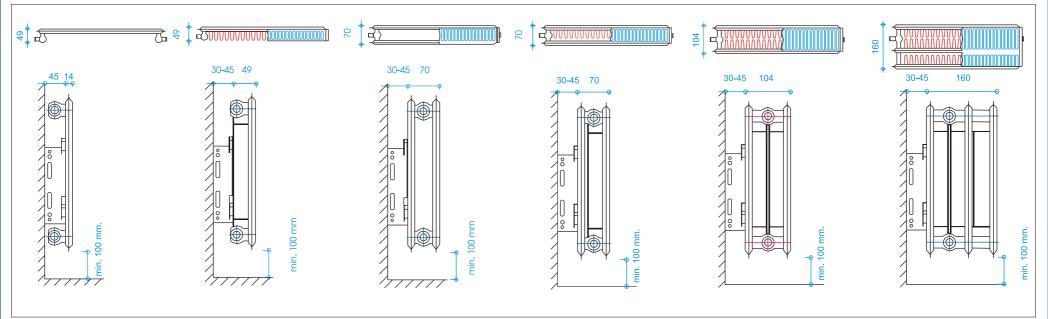

## C L1 C C L2 L2 C

|        |       |       | TYPE |                |               |                   |
|--------|-------|-------|------|----------------|---------------|-------------------|
| Height | A     | В     | 11   | 10-20-21-22-33 | No of<br>Lugs | No of<br>Brackets |
|        |       |       | С    | С              |               |                   |
| mm     | mm    | mm    | mm   | mm             | pcs           | pcs               |
| 300    | 107,5 | 85    | 116  | 101            | 4             | 2                 |
| 400    | 107,5 | 185   | 116  | 101            | 4             | 2                 |
| 500    | 107,5 | 285   | 116  | 101            | 4             | 2                 |
| 600    | 107,5 | 385   | 116  | 101            | 4             | 2                 |
| 900    | 107,  | 5 685 | 116  | 101            | 4             | 2                 |

|                    | TY   |                |               |                   |
|--------------------|------|----------------|---------------|-------------------|
| Radiator<br>Length | 11   | 10-20-21-22-33 | No of<br>Lugs | No of<br>Brackets |
|                    | L1   | L1             | J             |                   |
| mm                 | mm   | mm             | pcs           | pcs               |
| 400                | 168  | 198            | 4             | 2                 |
| 500                | 268  | 298            | 4             | 2                 |
| 600                | 368  | 398            | 4             | 2                 |
| 700                | 468  | 498            | 4             | 2                 |
| 800                | 568  | 598            | 4             | 2                 |
| 900                | 668  | 698            | 4             | 2                 |
| 1000               | 768  | 798            | 4             | 2                 |
| 1100               | 868  | 898            | 4             | 2                 |
| 1200               | 968  | 998            | 4             | 2                 |
| 1300               | 1068 | 1098           | 4             | 2                 |
| 1400               | 1168 | 1198           | 4             | 2                 |
| 1500               | 1268 | 1298           | 4             | 2                 |

| ength.     |
|------------|
| Radiator L |
| mm         |
| 1600-3000  |
|            |

Lug Sizes

|          | TY   |                |               |                   |
|----------|------|----------------|---------------|-------------------|
| Radiator | 11   | 10-20-21-22-33 | No of<br>Lugs | No of<br>Brackets |
| Length   | L2   | L2             |               |                   |
| mm       | mm   | mm             | pcs           | pcs               |
| 1600     | 684  | 699            | 6             | 3                 |
| 1800     | 784  | 799            | 6             | 3                 |
| 2000     | 884  | 899            | 6             | 3                 |
| 2200     | 984  | 999            | 6             | 3                 |
| 2400     | 1084 | 1099           | 6             | 3                 |
| 2600     | 1184 | 1199           | 6             | 3                 |
| 2800     | 1284 | 1299           | 6             | 3                 |
| 3000     | 1384 | 1399           | 6             | 3                 |