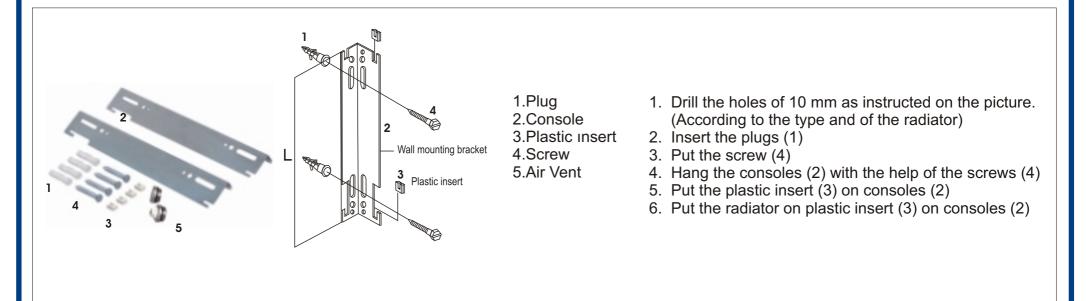

## **INSTALLATION MANUAL**





## C L1 C C L2 L2 C

|        |       |       | TYPE |                |               |                   |
|--------|-------|-------|------|----------------|---------------|-------------------|
| Height | A     | В     | 11   | 10-20-21-22-33 | No of<br>Lugs | No of<br>Brackets |
|        |       |       | С    | С              |               |                   |
| mm     | mm    | mm    | mm   | mm             | pcs           | pcs               |
| 300    | 107,5 | 85    | 116  | 101            | 4             | 2                 |
| 400    | 107,5 | 185   | 116  | 101            | 4             | 2                 |
| 500    | 107,5 | 285   | 116  | 101            | 4             | 2                 |
| 600    | 107,5 | 385   | 116  | 101            | 4             | 2